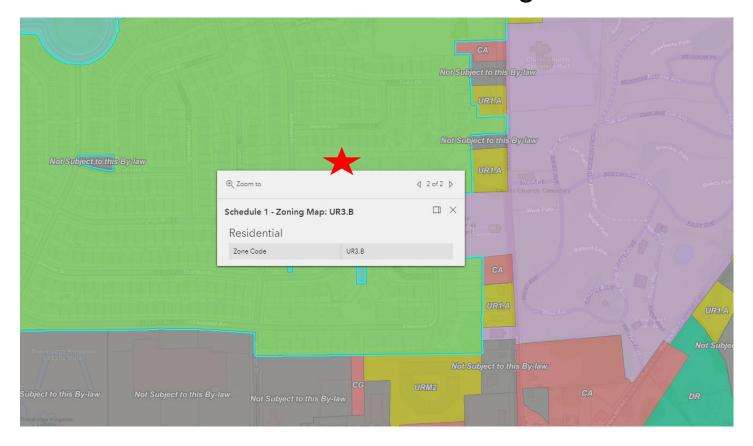

## Zoning Information 39 Ellesmeer Avenue Kingston

UR3.B - Urban Residential Zone

Kingston Zoning By-law Number 2022-62

Part 1 of 5: Sections 1 to 19