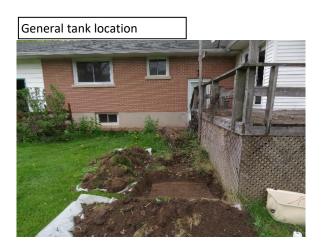

## **CRAYSPEC** ONSITE WASTEWATER TREATMENT SYSTEM INSPECTION REPORT

Prepared For: Gordon's Ltd

The following pictures accompany the report of findings for the inspection of the onsite wastewater treatment system at:

Property

Inspected:3375 Orser Rd ElginburgDate:May 15, 2025