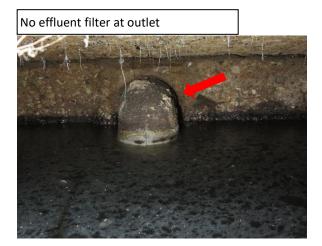

 $\checkmark$ 

 $\checkmark$ 

 $\checkmark$ 

Additional comments, recommendations and limitations:

- 1 The Septic tank is a slab top design which is difficult to access for servicing. Recommend improving access when possible.
- 2 Recommend the installation of an effluent filter to improve the longevity of the absorption area, however the design of the treatment tank makes instillation and servicing impractical.
- 3 The septic tank design is less than the current standard. Recommend improving when necessary.
- 4 The absorption area was evaluated by flow test only.
- 5 Flow test results may be more favourable when there has been a lack of regular use.