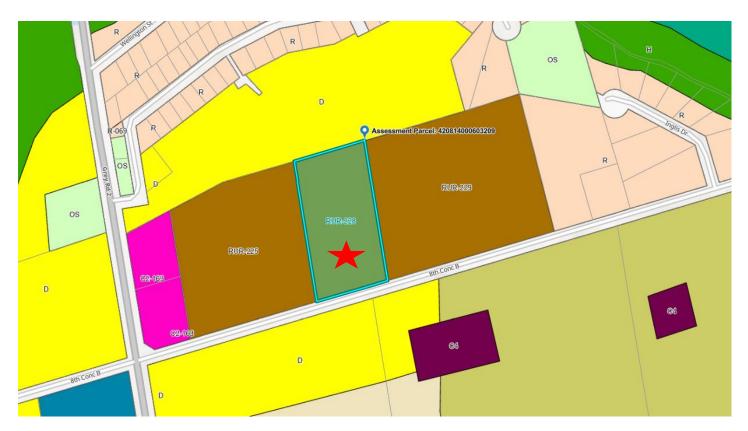

## Zoning Information County Road 8, Feversham, Gray Highlands

RUR-228 - Rural Residential Zone